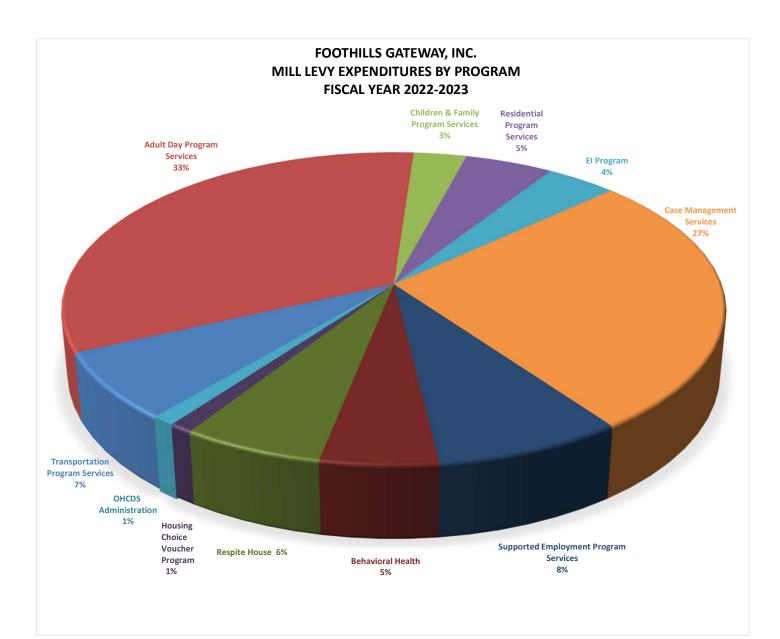

## FOOTHILLS GATEWAY PROGRAMS

| Transportation Program Services (SLS transportation services below) | 382,558   |
|---------------------------------------------------------------------|-----------|
| Residential Program Services                                        | 252,662   |
| Children & Family Program Services                                  | 156,164   |
| Adult Day Program Services (includes day & transportation services) | 1,728,489 |
| Supported Employment Program Services                               | 413,868   |
| Case Management Services                                            | 1,445,885 |
| Early Intervention Program                                          | 226,487   |
| Behavioral Health                                                   | 237,549   |
| Respite House                                                       | 334,045   |
| Housing Choice Voucher Program                                      | 55,485    |
| OHCDS Administration                                                | 42,003    |
|                                                                     |           |

5,275,195