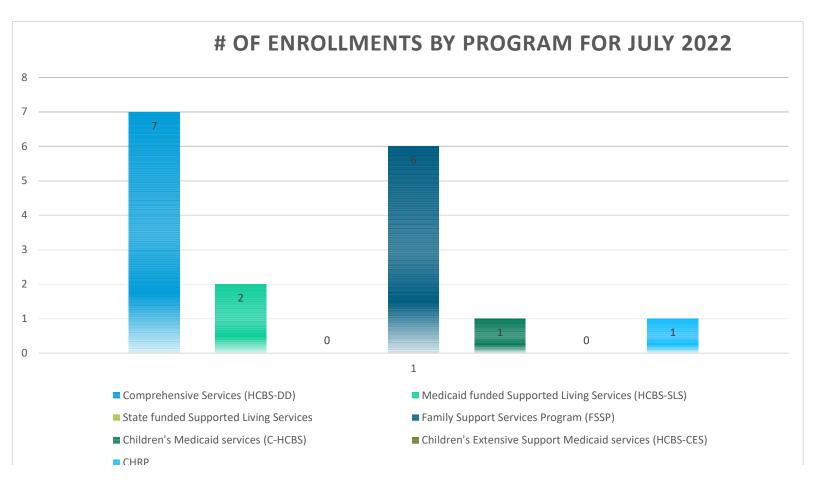

Classroom Aid

Warehouse Assistant

Kitchen Prep Dairy Associate

Dining Room Attendant (2)

Dining Room Attendant (2)

Dining Room Attendant

Cart Attendant

|                                                           | Jul-22 |
|-----------------------------------------------------------|--------|
| Comprehensive Services (HCBS-DD)                          | 7      |
| Medicaid funded Supported Living Services (HCBS-SLS)      | 2      |
| State funded Supported Living Services                    | 0      |
| Family Support Services Program (FSSP)                    | 6      |
| Children's Medicaid services (C-HCBS)                     | 1      |
| CHRP                                                      | 1      |
| Children's Extensive Support Medicaid services (HCBS-CES) | 0      |



Eligible Not Eligible 13 2

Total 15



| Waiting List numbers                   | <u>Jul-22</u> |
|----------------------------------------|---------------|
| Family Support Waiting List (ALL)      | 116           |
| Comprehensive Waiting List (ALL)       | 540           |
| Comprehensive Waiting List (ASAA only) | 115           |
| State SLS Enrollment List              | 1             |
| Enrollment List for SLS                | 43            |
| CHRP enrollment list                   | 2             |
| Enrollment list for Children's Waiver  | 1             |
| Enrollment list for CES                | 30            |



|                                                           | Jun-22 |
|-----------------------------------------------------------|--------|
| Comprehensive Service