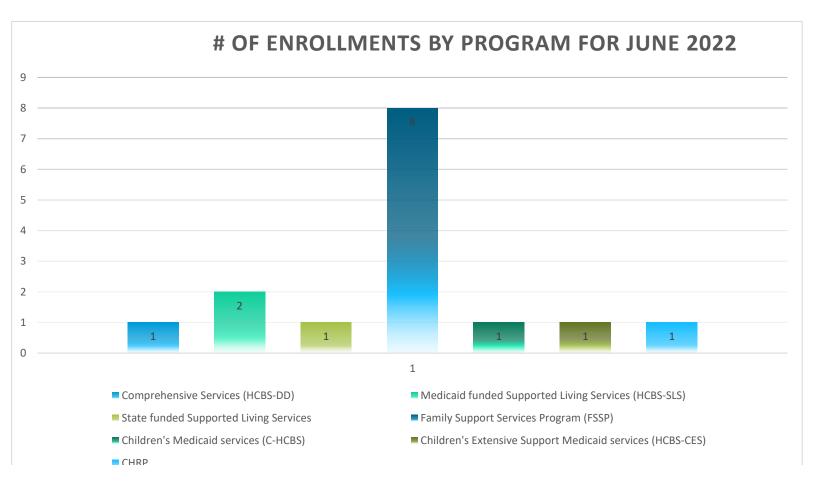

st                   | 2             |
| Enrollment list for Children's Waiver  | 1             |
| Enrollment list for CES                | 30            |



|                                                           | Jun-22 |
|-----------------------------------------------------------|--------|
| Comprehensive Services (HCBS-DD)                          | 1      |
| Medicaid funded Supported Living Services (HCBS-SLS)      | 2      |
| State funded Supported Living Services                    | 1      |
| Family Support Services Program (FSSP)                    | 8      |
| Children's Medicaid services (C-HCBS)                     | 1      |
| CHRP                                                      | 0      |
| Children's Extensive Support Medicaid services (HCBS-CES) | 1      |