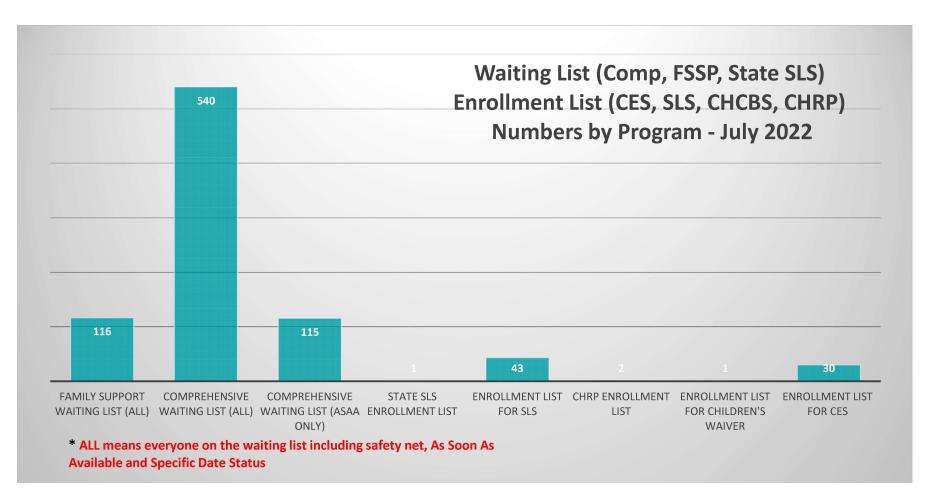

| 1      |
| CHRP                                                      | 1      |
| Children's Extensive Support Medicaid services (HCBS-CES) | 0      |



Eligible Not Eligible 13 2

Total 15



| Waiting List numbers                   | <u>Jul-22</u> |
|----------------------------------------|---------------|
| Family Support Waiting List (ALL)      | 116           |
| Comprehensive Waiting List (ALL)       | 540           |
| Comprehensive Waiting List (ASAA only) | 115           |
| State SLS Enrollment List              | 1             |
| Enrollment List for SLS                | 43            |
| CHRP enrollment list                   | 2             |
| Enrollment list for Children's Waiver  | 1             |
| Enrollment list for CES                | 30            |



|                                                           | Jun-22 |
|-----------------------------------------------------------|--------|
| Comprehensive Services (HCBS-DD)                          | 1      |
| Medicaid funded Supported Living Services (HCBS-SLS)      | 2      |
| State funded Supported Living Services                    | 1      |
| Family Support Services Program (FSSP)                    | 8      |
| Children's Medicaid services (C-HCBS)                     | 1      |
| CHRP                                                      | 0      |
| Children's Extensive Support Medicaid services (HCBS-CES) | 1      |