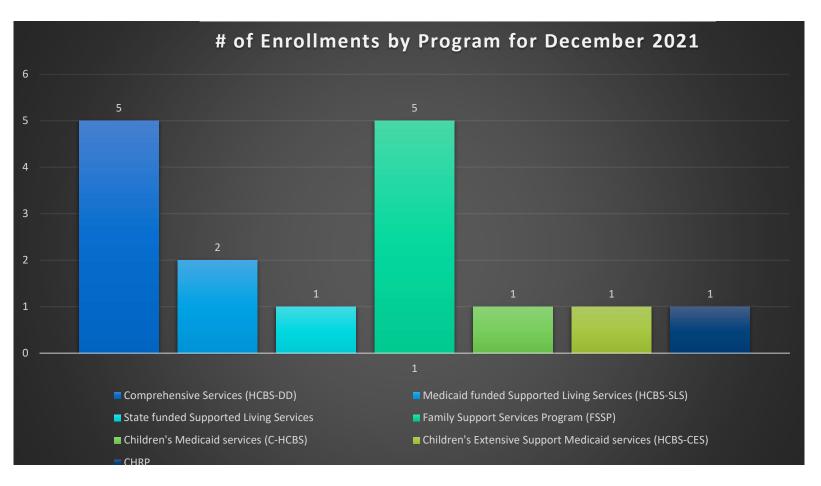

Potential Board Members - Should any potential Board members be in attendance; the Board allocates this time for introductions.

**PRESENTATIONS** 15 min.

Family Support Services Program - Pat Carney

**CONSENT AGENDA** 2 min.