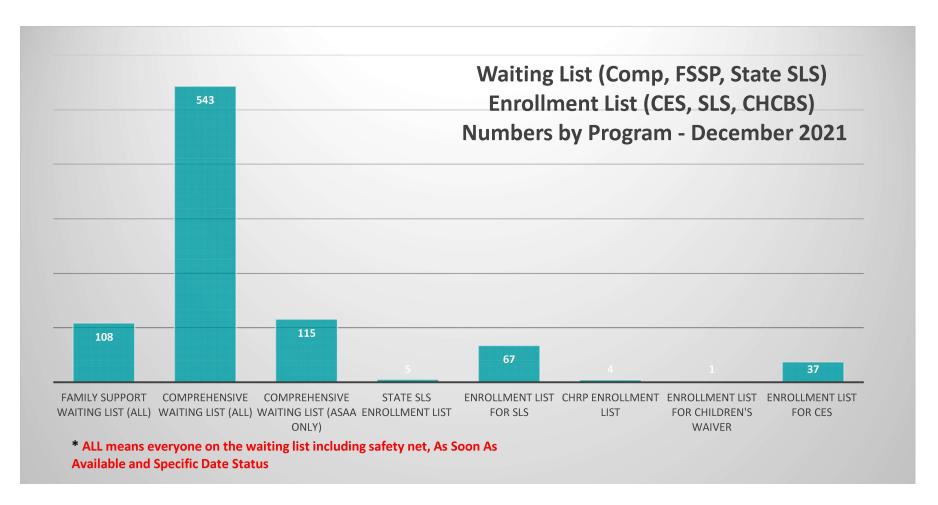

| 5      |
| Children's Medicaid services (C-HCBS)                     | 1      |
| CHRP                                                      | 2      |
| Children's Extensive Support Medicaid services (HCBS-CES) | 1      |



Eligible Not Eligible 11 4

Total 15



| Waiting List numbers                   | Dec-21 |
|----------------------------------------|--------|
| Family Support Waiting List (ALL)      | 108    |
| Comprehensive Waiting List (ALL)       | 543    |
| Comprehensive Waiting List (ASAA only) | 115    |
| State SLS Enrollment List              | 5      |
| Enrollment List for SLS                | 67     |
| CHRP enrollment list                   | 4      |
| Enrollment list for Children's Waiver  | 1      |
| Enrollment list for CES                | 37     |



|                                                           | Nov-21 |
|-----------------------------------------------------------|--------|
| Comprehensive Services (HCBS-DD)                          | 6      |
| Medicaid funded Supported Living Services (HCBS-SLS)      | 1      |
| State funded Supported Living Services                    | 0      |
| Family Support Services Program (FSSP)                    | 6      |
| Children's Medicaid services (C-HCBS)                     | 2      |
| CHRP                                                      | 0      |
| Children's Extensive Support Medicaid services (HCBS-CES) | 2      |



Eligible Not Eligible 9 4

Total 9



| Waiting List numbers                   | Nov-21 |
|----------------------------------------|--------|
| Family Suppo