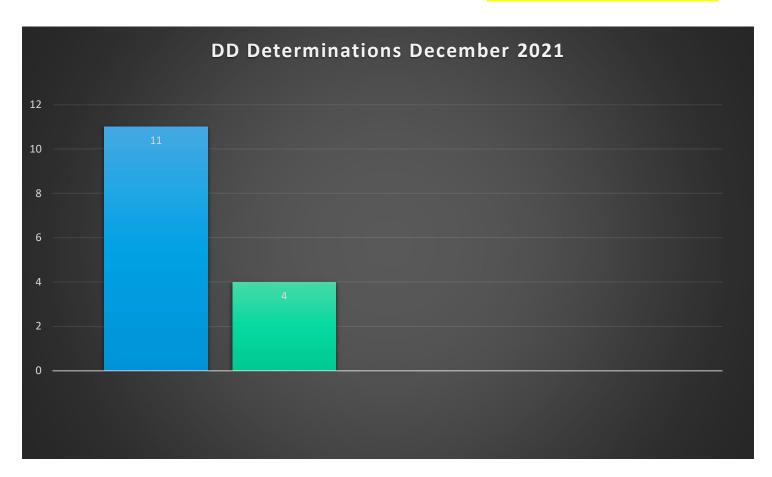

s         130,738         781,276         1,679,748         898,472           Total Purchase of Service         154, |

|                                                           | Dec-21 |
|-----------------------------------------------------------|--------|
| Comprehensive Services (HCBS-DD)                          | 5      |
| Medicaid funded Supported Living Services (HCBS-SLS)      | 2      |
| State funded Supported Living Services                    | 1      |
| Family Support Services Program (FSSP)                    | 5      |
| Children's Medicaid services (C-HCBS)                     | 1      |
| CHRP                                                      | 2      |
| Children's Extensive Support Medicaid services (HCBS-CES) | 1      |



Eligible Not Eligible 11 4

Total 15



| Waiting List numbers                   | Dec-21 |
|----------------------------------------|--------|
| Family Support Waiting List (ALL)      | 108    |
| Comprehensive Waiting List (ALL)       | 543    |
| Comprehensive Waiting List (ASAA only) | 115    |
| State SLS Enrollment List              | 5      |
| Enrollment List for SLS                | 67     |
| CHRP enrollment list                   | 4      |
| Enrollment list for Children's Waiver  | 1      |
| Enrollment list for CES                | 37     |



|                                                           | Nov-21 |
|-----------------------------------------------------------|--------|
| Comprehensive Services (HCBS-DD)                          | 6      |
| Medicaid funded Supported Living Services (HCBS-SLS)      |